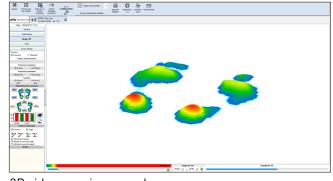

### **STATIC ANALYSIS**

Centers of pressure and maximum pressure for each foot, front and rear D/G distribution and by zone, projection of the center of gravity, study zone, film of the static.

Stabilometry: ellipses and dimensions of centers of thrust. Oscillation and % in area and time: frontal and sagittal plane. Parameterizable in duration, frequency, % of points. Unipodal analysis.

### **DYNAMIC ANALYSIS**

Average and maximum pressures, pressure duration and pressure/time integral.

Average and maximum pressures, pressure duration and pressure/time integral.

Speed and acceleration of the gait line