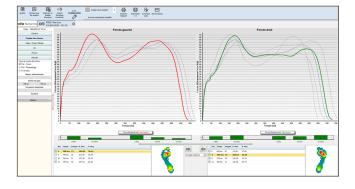

### **DYNAMIC ANALYSIS**

Average and maximum pressures, pressure duration and pressure/time integral.

Average and maximum pressures, pressure duration and pressure/time integral.

Speed and acceleration of the gait line