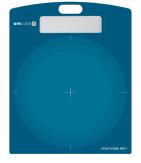

## FOOTWORK PRO néo

L'EXCELLENCE DU PODOMETRE ELECTRONIQUE

#### THE REFERENCE OF THE ELECTRONIC PEDOMETER

FootWork Pro® records all the information needed for foot analysis. The multiple dynamic analysis makes it possible to walk several times on the platform in both directions and the software proposes the step closest to the average. Quickly and accurately, the foot functions are acquired with high quality graphics. With the gait-line, maximum pressures, step phases, speed, acceleration and sophisticated study areas help you explore the behavior of the foot. FootWork Pro® offers exceptional value over the competition with its 4096 capacitive sensors that are highly accurate and reliable.

# FOOTWORK PRO néo®