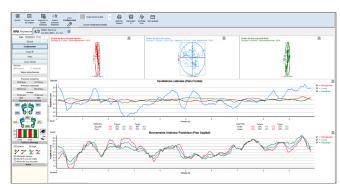

### **DYNAMIC ANALYSIS**

Average and maximum pressures, pressure duration and pressure/time integral.

Average and maximum pressures, pressure duration and pressure/time integral.

Speed and acceleration of the gait line