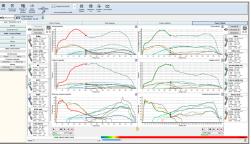

### **STATIC ANALYSIS**

Centers of pressure and maximum pressure for each foot, front and rear D/G distribution and by zone, projection of the center of gravity, study zone, film of the static.

Stabilometry: ellipses and dimensions of centers of thrust. Oscillation and % in area and time: frontal and sagittal plane. Parameterizable in duration, frequency, % of points. Unipodal analysis.

### **DYNAMIC ANALYSIS**

Average and maximum pressures, pressure duration and pressure/time integral.

Average and maximum pressures, pressure duration and pressure/time integral.

Speed and acceleration of the gait line