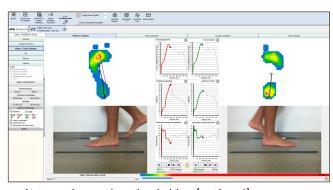

### **DYNAMIC ANALYSIS**

Average and maximum pressures, pressure duration and pressure/time integral.

Average and maximum pressures, pressure duration and pressure/time integral.

Speed and acceleration of the gait line

Automatic synchronized video (optional).

3D video, maximum and average pressure.

Report: Easy and quick editions. Sending by mail of the analyses.

AMUCUBE IST - 425 av. Lavandières - ZA Les Moulins - 84400 GARGAS - FRANCE - contact@amcube.com