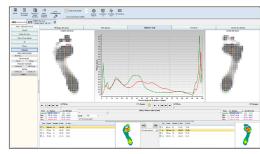

### **STATIC ANALYSIS**

Centers of pressure and maximum pressure for each foot, front and rear D/G distribution and by zone, projection of the center of gravity, study zone, film of the static.

Stabilometry: ellipses and dimensions of centers of thrust. Oscillation and % in area and time: frontal and sagittal plane. Parameterizable in duration, frequency, % of points. Unipodal analysis.

### **DYNAMIC ANALYSIS**

Average and maximum pressures, pressure duration and pressure/time integral.

Average and maximum pressures, pressure duration and pressure/time integral.

Speed and acceleration of the gait line