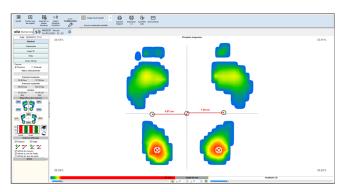

### **DYNAMIC ANALYSIS**

Average and maximum pressures, pressure duration and pressure/time integral.

Average and maximum pressures, pressure duration and pressure/time integral.

Speed and acceleration of the gait line

Automatic synchronized video (optional).

3D video, maximum and average pressure.

Report: Easy and quick editions. Sending by mail of the analyses.

AMUCUBE IST - 425 av. Lavandières - ZA Les Moulins - 84400 GARGAS - FRANCE - contact@amcube.com