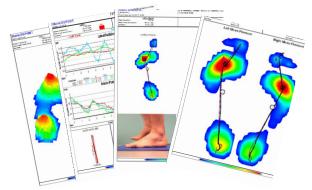

Automatic synchronized video (optional).

3D video, maximum and average pressure.

Report: Easy and quick editions. Sending by mail of the analyses.

AMUCUBE IST - 425 av. Lavandières - ZA Les Moulins - 84400 GARGAS - FRANCE - contact@amcube.com