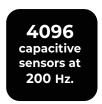

#### THE REFERENCE OF THE ELECTRONIC PEDOMETER

FootWork Pro® records all the information needed for foot analysis. The multiple dynamic analysis makes it possible to walk several times on the platform in both directions and the software proposes the step closest to the average. Quickly and accurately, the foot functions are acquired with high quality graphics. With the gait-line, maximum pressures, step phases, speed, acceleration and sophisticated study areas help you explore the behavior of the foot. FootWork Pro® offers exceptional value over the competition with its 4096 capacitive sensors that are highly accurate and reliable.