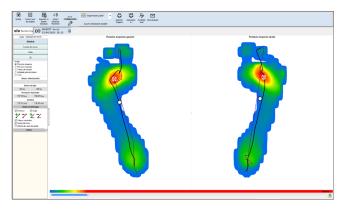

#### **DYNAMIC ANALYSIS**

Average and maximum pressures, pressure duration and pressure/time integral.

Film of the step sequence with simultaneous display of force, surface and pressure curves.

Report: easy and fast editions / sending by e-mail of the analyses.