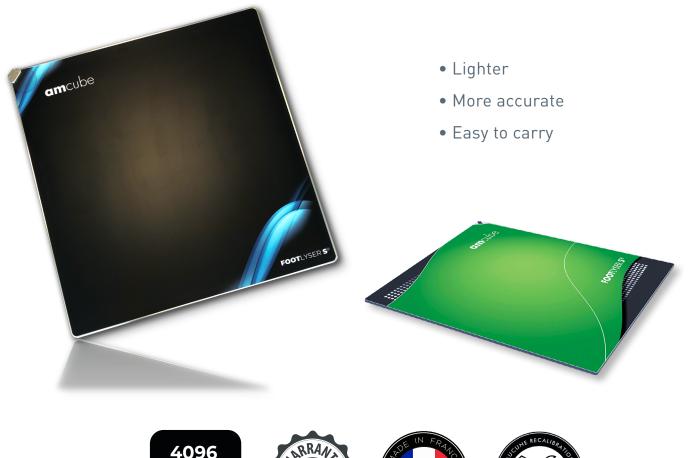

### FOOTLYSER® S néo

NEW GENERATION OF ELECTRONIC PEDOMETER New high definition capacitive sensors

26% of surface in addition

- Ultra flat and without cover: integrated electronics
- High definition capacitive sensors
- Active surface, 26% larger
- Ultra-resistant aluminum base