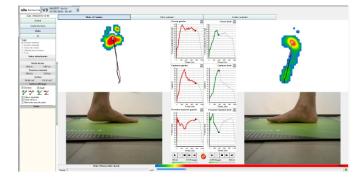

### **STATIC ANALYSIS**

Centers of pressure and maximum pressure for each foot, front and rear D/G distribution and by zone, projection of the center of gravity, study zone, film of the static.

Stabilometry: ellipses and dimensions of centers of thrust. Oscillation and % in area and time: frontal and sagittal plane. Parameterizable in duration, frequency, % of points.

#### **DYNAMIC ANALYSIS**

Average and maximum pressures, pressure duration and pressure/time integral.

Film of the step sequence with simultaneous display of force, surface and pressure curves.

Report: easy and fast editions / sending by e-mail of the analyses.