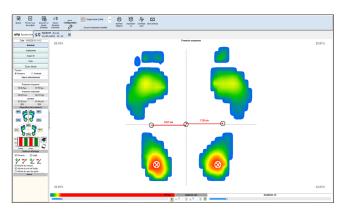

### **STATIC ANALYSIS**

Centers of pressure and maximum pressure for each foot, front and rear D/G distribution and by zone, projection of the center of gravity, study zone, film of the static.

Stabilometry: ellipses and dimensions of centers of thrust. Oscillation and % in area and time: frontal and sagittal plane. Parameterizable in duration, frequency, % of points.