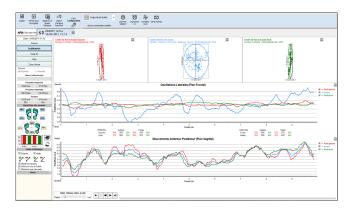

### **STATIC ANALYSIS**

Centers of pressure and maximum pressure for each foot, front and rear D/G distribution and by zone, projection of the center of gravity, study zone, film of the static.

Stabilometry: ellipses and dimensions of centers of thrust. Oscillation and % in area and time: frontal and sagittal plane. Parameterizable in duration, frequency, % of points.