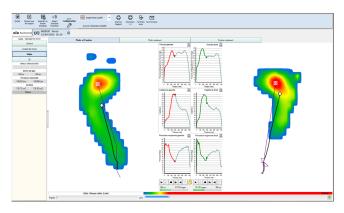

#### **DYNAMIC ANALYSIS**

Average and maximum pressures, pressure duration and pressure/time integral.

Film of the step sequence with simultaneous display of force, surface and pressure curves.

Report: easy and fast editions / sending by e-mail of the analyses.