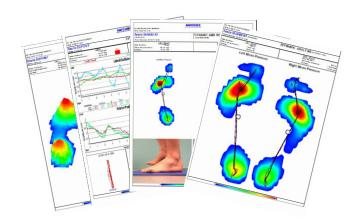

#### **DYNAMIC ANALYSIS**

Average and maximum pressures, pressure duration and pressure/time integral.

Film of the step sequence with simultaneous display of force, surface and pressure curves.

Report: easy and fast editions / sending by e-mail of the analyses.